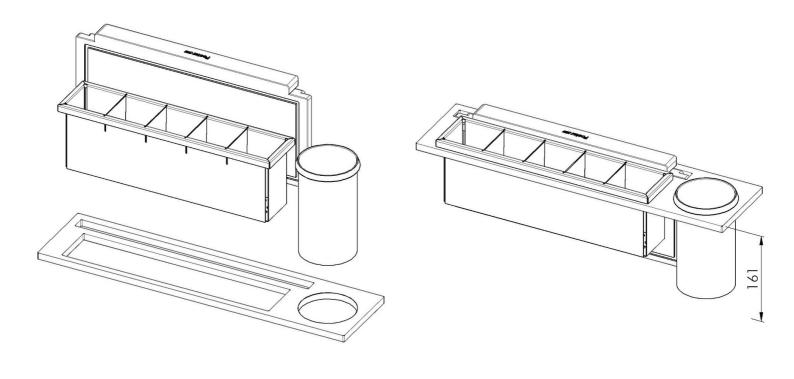

# Kit "A"

Stainless steel perforated tray, Iroko-wood chopping board, stainless steel bottle holder

Equipped troughs accessories

Code: 8100 703

#### **TECHNICAL DATA**

8100 703

1 x supporto black / 1 x black support

1x tagliere in iroko / 1 x iroko chopping board

1 x vaschetta 8151 004 / 1 x tray 8151 004

1 x portabottiglie / 1 x bottle holder