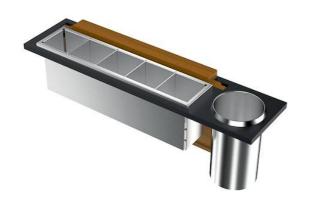

# Kit "A"

Stainless steel perforated tray, Iroko-wood chopping board, stainless steel bottle holder

Equipped troughs accessories

Code: 8100 703

#### **TECHNICAL DATA**

8100 703

1 x supporto black / 1 x black support

1x tagliere in iroko / 1 x iroko chopping board

1 x vaschetta 8151 004 / 1 x tray 8151 004

1 x portabottiglie / 1 x bottle holder