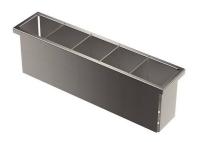

|
| Key to understanding the accessories | The lengths of the channels and accessories are indicated in "units"; for the composition, the sum of the "units" of the accessories must be the same as the length in "units" of the channel. |
| Notes:                               | The chopping board can only be used in 400 mm deep bowls                                                                                                                                       |



#### **TECHNICAL DATA**

8100 703





1 x supporto black / 1 x black support

1x tagliere in iroko / 1 x iroko chopping board

1 x vaschetta 8151 004 / 1 x tray 8151 004

1 x portabottiglie / 1 x bottle holder



# **EQUIPMENT**



Stainless steel perforated tray 8151 004

## **OPTIONAL ACCESSORIES**



Knives-holder 8100 030