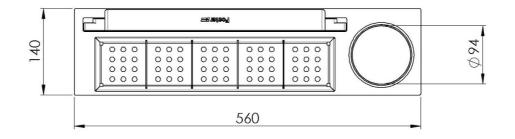

### **DETAILS**

| Equipped troughs accessories         | Multifunction kit                                                                                                                                                                              |
|--------------------------------------|------------------------------------------------------------------------------------------------------------------------------------------------------------------------------------------------|
| Туре                                 | Standard                                                                                                                                                                                       |
| Dimensions                           | 56 x 14 cm                                                                                                                                                                                     |
| Length                               | 4 unit - Standard                                                                                                                                                                              |
| Key to understanding the accessories | The lengths of the channels and accessories are indicated in "units"; for the composition, the sum of the "units" of the accessories must be the same as the length in "units" of the channel. |
| Notes:                               | The chopping board can only be used in 400 mm deep bowls                                                                                                                                       |